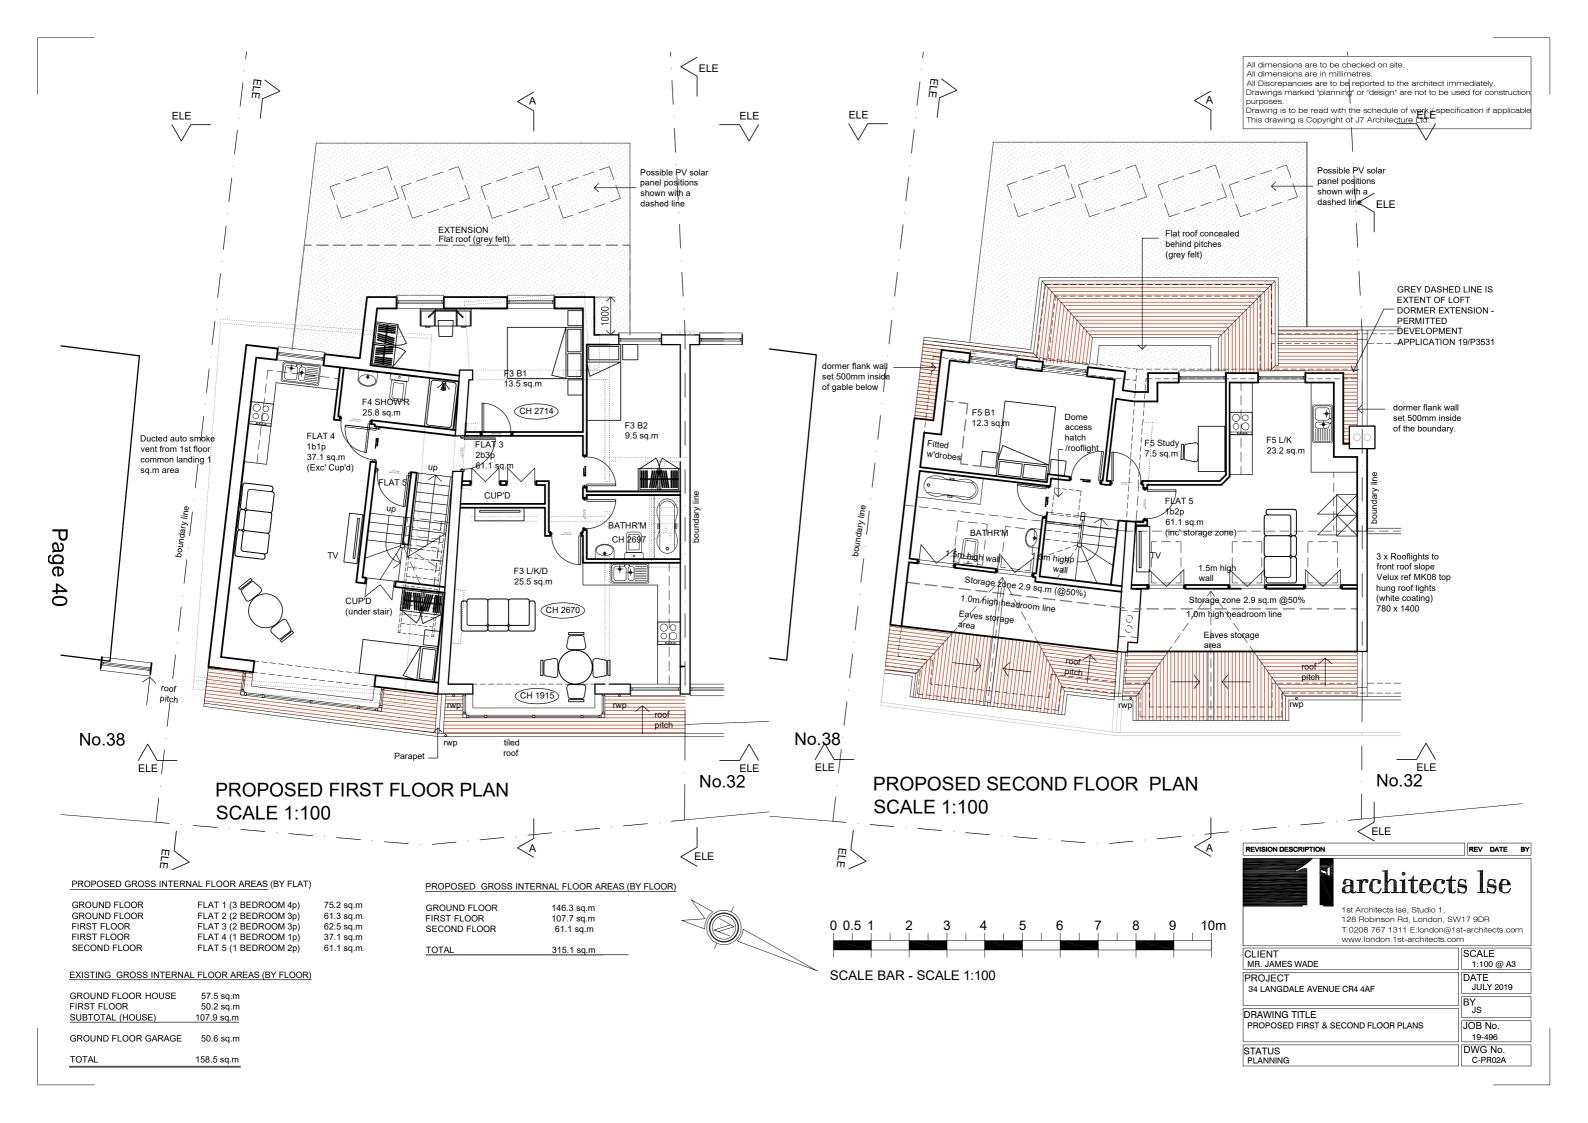

Drawing is to be read with the schedule of work / specification if applicable This drawing is Copyright of J7 Architecture Ltd.

| MATERIALS                          |                                          |
|------------------------------------|------------------------------------------|
| NEW WALLS (GROUND & FIRST FLOOR)   | RENDER TO MATCH EXISTING                 |
| NEW WALLS (GROUND FLOOR SIDE ELE') | FACING BRICKWORK TO MATCH EXISTING       |
| DORMER WALLS                       | IMITATION CLAY TILES TO MATCH EXISTING   |
| FLAT ROOFS                         | ROOFING FELT (GREY)                      |
| PITCHED ROOFS                      | IMITITATION CLAY TILES TO MATCH EXISTING |
| FASCIAS                            | PAINTED TIMBER TO MATCH EXISTING         |
| NEW WINDOW AND DOORS               | WHITE UPVC TO MATCH EXISTING             |
| RAINWATER GOODS                    | PVCU TO MATCH EXISTING                   |