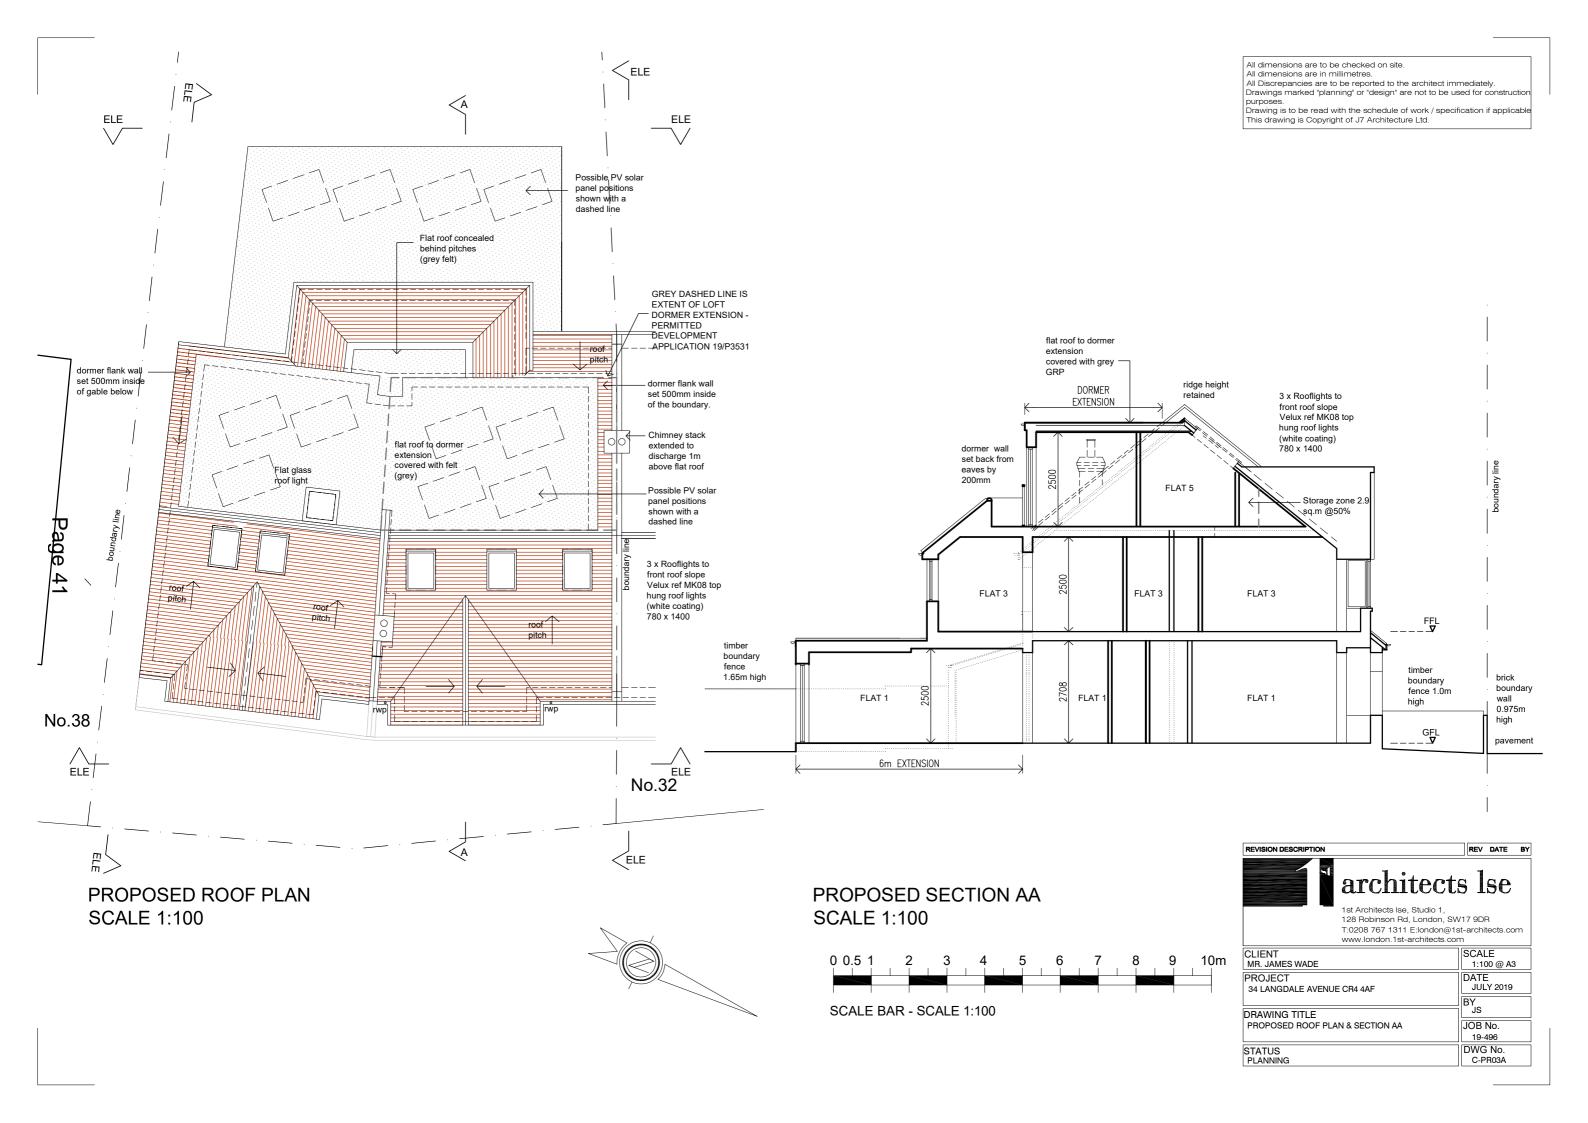

Drawing is to be read with the schedule of work / specification if applicable This drawing is Copyright of J7 Architecture Ltd.

| MATERIALS                          |                                          |
|------------------------------------|------------------------------------------|
| NEW WALLS (GROUND & FIRST FLOOR)   | RENDER TO MATCH EXISTING                 |
| NEW WALLS (GROUND FLOOR SIDE ELE') | FACING BRICKWORK TO MATCH EXISTING       |
| DORMER WALLS                       | IMITATION CLAY TILES TO MATCH EXISTING   |
| FLAT ROOFS                         | ROOFING FELT (GREY)                      |
| PITCHED ROOFS                      | IMITITATION CLAY TILES TO MATCH EXISTING |
| FASCIAS                            | PAINTED TIMBER TO MATCH EXISTING         |
| NEW WINDOW AND DOORS               | WHITE UPVC TO MATCH EXISTING             |
| RAINWATER GOODS                    | PVCU TO MATCH EXISTING                   |