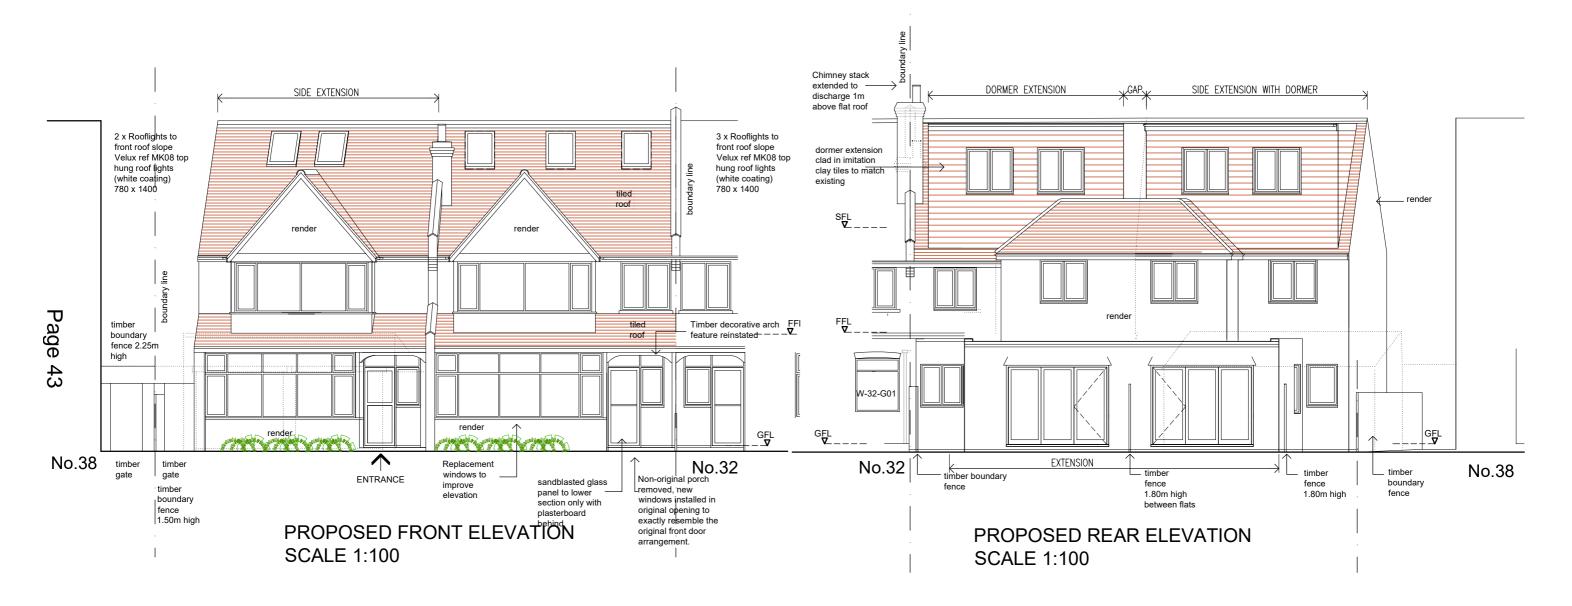

Drawing is to be read with the schedule of work / specification if applicable This drawing is Copyright of J7 Architecture Ltd.

| MATERIALS                          |                                          |
|------------------------------------|------------------------------------------|
| NEW WALLS (GROUND & FIRST FLOOR)   | RENDER TO MATCH EXISTING                 |
| NEW WALLS (GROUND FLOOR SIDE ELE') | FACING BRICKWORK TO MATCH EXISTING       |
| DORMER WALLS                       | IMITATION CLAY TILES TO MATCH EXISTING   |
| FLAT ROOFS                         | ROOFING FELT (GREY)                      |
| PITCHED ROOFS                      | IMITITATION CLAY TILES TO MATCH EXISTING |
| FASCIAS                            | PAINTED TIMBER TO MATCH EXISTING         |
| NEW WINDOW AND DOORS               | WHITE UPVC TO MATCH EXISTING             |
| RAINWATER GOODS                    | PVCU TO MATCH EXISTING                   |