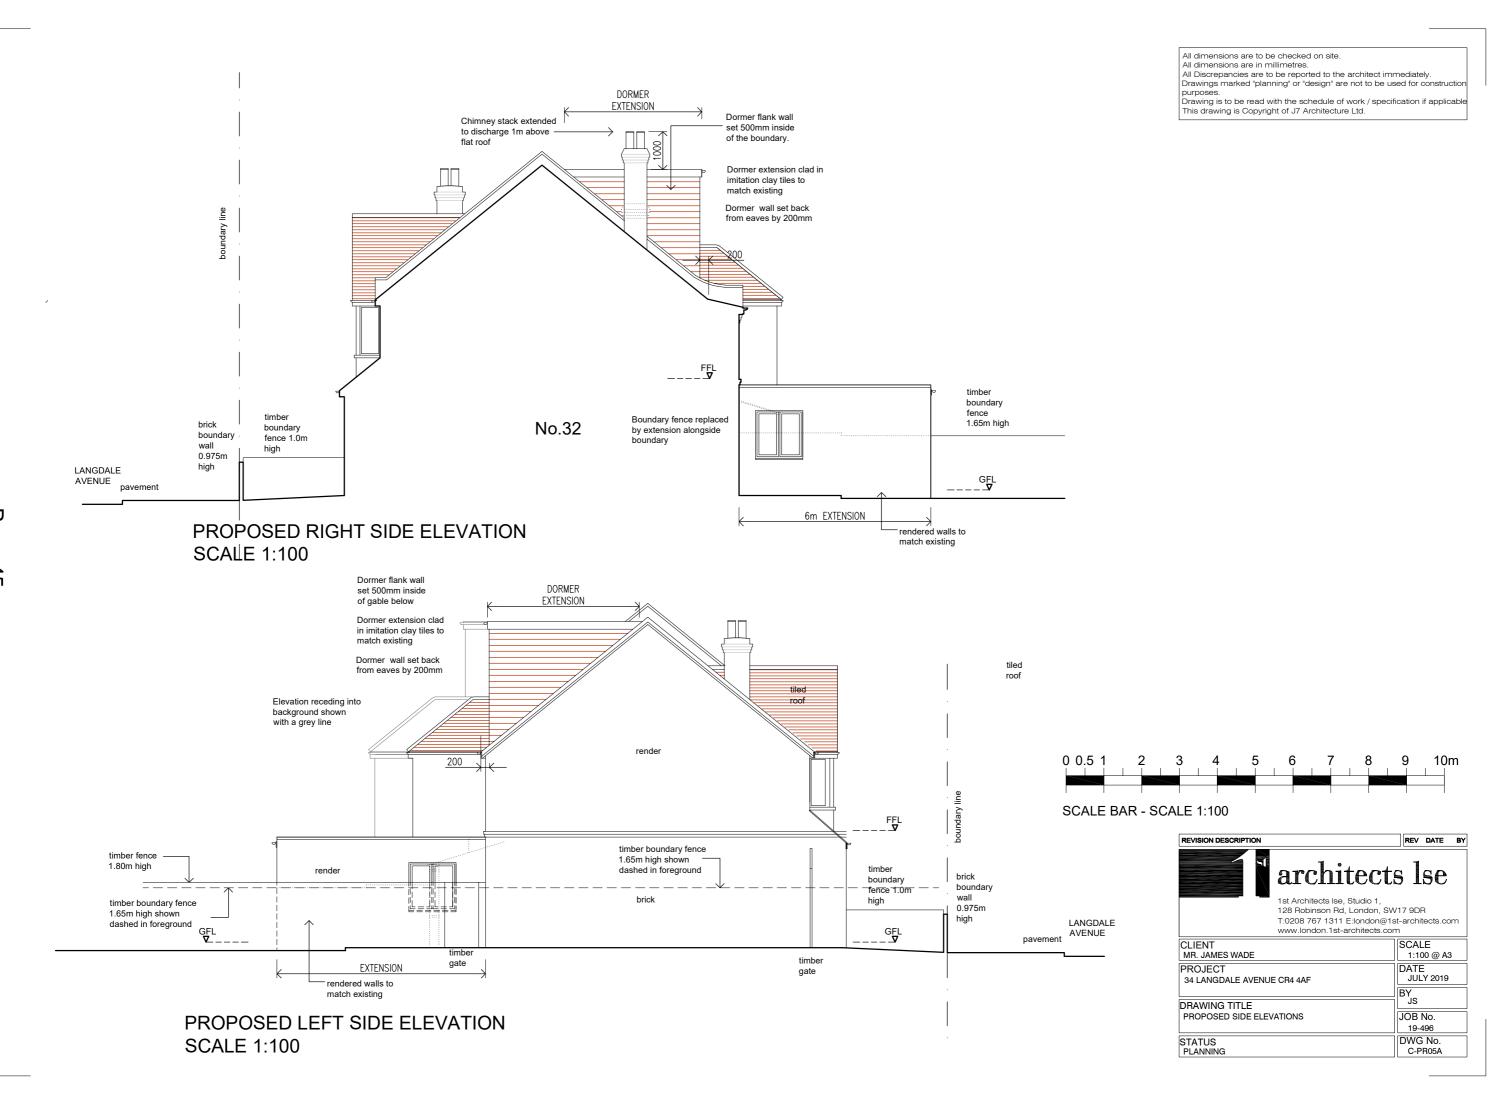

All dimensions are to be checked on site.
All dimensions are in millimetres.
All Discrepancies are to be reported to the architect immediately.
Drawings marked "planning" or "design" are not to be used for construction purposes.
Drawing is to be read with the schedule of work / specification if applicable This drawing is Copyright of J7 Architecture Ltd.

Drawing is to be read with the schedule of work / specification if applicable This drawing is Copyright of J7 Architecture Ltd.

| MATERIALS                          |                                          |
|------------------------------------|------------------------------------------|
| NEW WALLS (GROUND & FIRST FLOOR)   | RENDER TO MATCH EXISTING                 |
| NEW WALLS (GROUND FLOOR SIDE ELE') | FACING BRICKWORK TO MATCH EXISTING       |
| DORMER WALLS                       | IMITATION CLAY TILES TO MATCH EXISTING   |
| FLAT ROOFS                         | ROOFING FELT (GREY)                      |
| PITCHED ROOFS                      | IMITITATION CLAY TILES TO MATCH EXISTING |
| FASCIAS                            | PAINTED TIMBER TO MATCH EXISTING         |
| NEW WINDOW AND DOORS               | WHITE UPVC TO MATCH EXISTING             |
| RAINWATER GOODS                    | PVCU TO MATCH EXISTING                   |