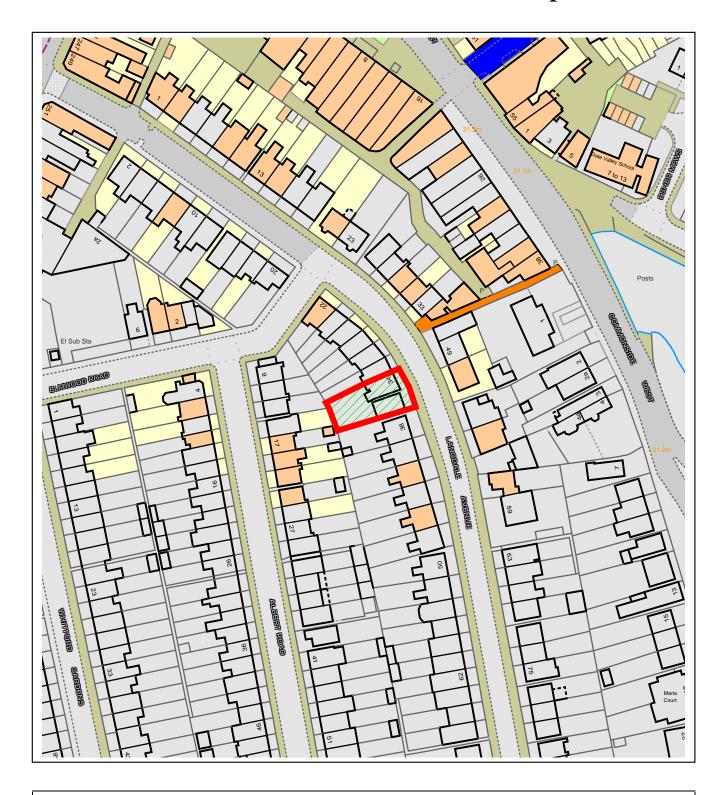

## **NORTHGATE** SE GIS Print Template

This material has been reproduced from Ordnance Survey digital map data with the permission of the controller of Her Majesty's Stationery Office, © Crown Copyright.

| CLIENT                             | SCALE       |
|------------------------------------|-------------|
| MR. JAMES WADE                     | 1:1250 @ A3 |
| PROJECT                            | DATE        |
| 34 LANGDALE AVENUE CR4 4AF         | JULY 2019   |
|                                    | BY          |
| DRAWING TITLE                      | WB          |
| SITE LOCATION PLAN AND PHOTOGRAPHS | JOB No.     |
|                                    | 19-496      |
| STATUS                             | DWG No.     |
| PLANNING                           | EX01        |
|                                    |             |