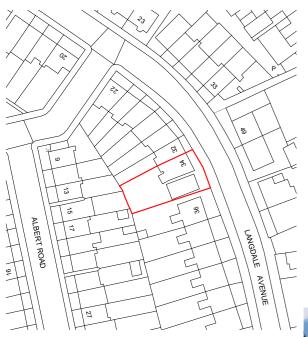

| CLIENT                             | SCALE       |
|------------------------------------|-------------|
| MR. JAMES WADE                     | 1:1250 @ A3 |
| PROJECT                            | DATE        |
| 34 LANGDALE AVENUE CR4 4AF         | JULY 2019   |
|                                    | BY          |
| DRAWING TITLE                      | WB          |
| SITE LOCATION PLAN AND PHOTOGRAPHS | JOB No.     |
|                                    | 19-496      |
| STATUS                             | DWG No.     |
| PLANNING                           | EX01        |
|                                    |             |