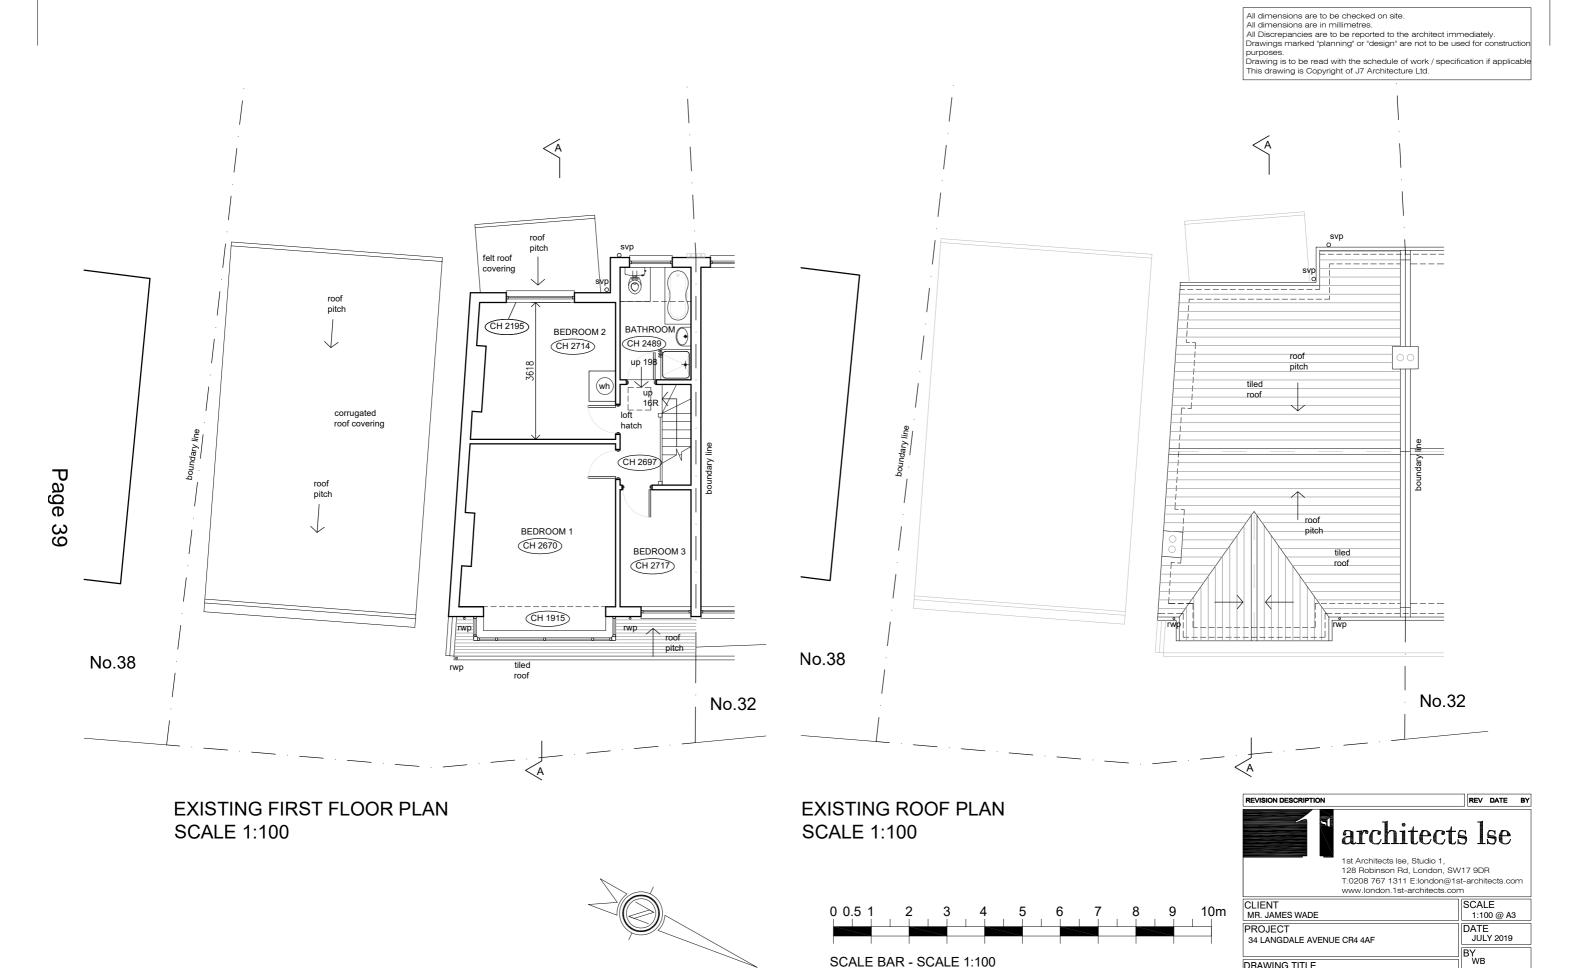

SCALE BAR - SCALE 1:100

DRAWING TITLE
EXISTING FIRST FLOOR & ROOF PLAN

STATUS PLANNING

JOB No. 19-496 DWG No.

EX03

All dimensions are to be checked on site.

All dimensions are in millimetres.
All Discrepancies are to be reported to the architect immediately. Drawings marked "planning" or "design" are not to be used for construction purposes.

Drawing is to be read with the schedule of work / specification if applicable This drawing is Copyright of J7 Architecture Ltd.

All dimensions are to be checked on site.

All dimensions are in millimetres.
All Discrepancies are to be reported to the architect immediately. Drawings marked "planning" or "design" are not to be used for construction